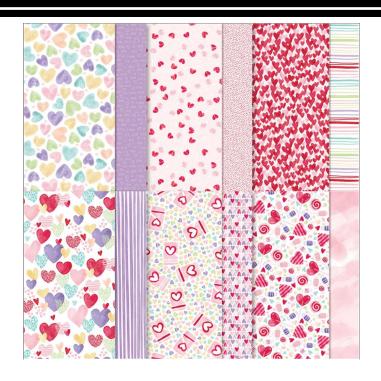

## **Sweet Talk Designer Series Paper**Paper Basics • 12" x 12" (30.5 x 30.5 cm) • Designer Series Paper®

## Designer Series Paper® Sweet Talk Designer Series Paper

Set of 12 sheets 2 each of 6 double-sided designs. Acid free, lignin free.

J-J 22 Page 9 157616

French: Papier De La Série Design Petits Mots Doux

German: Designerpapier Herz An Herz

Collection: Sweet Talk Suite Colors: Real Red, Petal Pink, So Saffron, Granny

Apple Green, Pool Party, Highland Heather

Insert created by Bev Adams, <a href="http://BevAdams.com">http://BevAdams.com</a>, <a href="mailto:BevAdams@verizon.net">BevAdams@verizon.net</a> Images from Stampin' Up!®